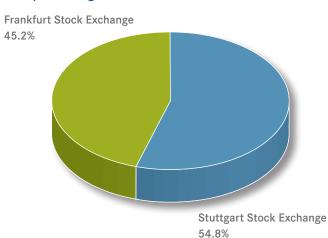

# Turnover volume by stock exchange May 2017

| Stuttgart Stock | Exchange                                                    | Frankfurt Stock                                                                                                                                                     | Exchange                                                                                                                                                                                                                                                                                                                               |                                                                                                                                                                                                                                                                                                                                                                                                                                         |                                                                                                                                                                                                                                                                                                                                                                                                                                                                                                                                                               |  |
|-----------------|-------------------------------------------------------------|---------------------------------------------------------------------------------------------------------------------------------------------------------------------|----------------------------------------------------------------------------------------------------------------------------------------------------------------------------------------------------------------------------------------------------------------------------------------------------------------------------------------|-----------------------------------------------------------------------------------------------------------------------------------------------------------------------------------------------------------------------------------------------------------------------------------------------------------------------------------------------------------------------------------------------------------------------------------------|---------------------------------------------------------------------------------------------------------------------------------------------------------------------------------------------------------------------------------------------------------------------------------------------------------------------------------------------------------------------------------------------------------------------------------------------------------------------------------------------------------------------------------------------------------------|--|
| Volume          | Share                                                       | Volume                                                                                                                                                              | Share                                                                                                                                                                                                                                                                                                                                  | Volume                                                                                                                                                                                                                                                                                                                                                                                                                                  | Share                                                                                                                                                                                                                                                                                                                                                                                                                                                                                                                                                         |  |
| 11,502          | 0.5%                                                        | 12,969                                                                                                                                                              | 1.0%                                                                                                                                                                                                                                                                                                                                   | 24,470                                                                                                                                                                                                                                                                                                                                                                                                                                  | 0.7%                                                                                                                                                                                                                                                                                                                                                                                                                                                                                                                                                          |  |
| 1,325,637       | 55.8%                                                       | 570,226                                                                                                                                                             | 45.1%                                                                                                                                                                                                                                                                                                                                  | 1,895,863                                                                                                                                                                                                                                                                                                                                                                                                                               | 52.1%                                                                                                                                                                                                                                                                                                                                                                                                                                                                                                                                                         |  |
| 1,337,139       | 56.3%                                                       | 583,195                                                                                                                                                             | 46.1%                                                                                                                                                                                                                                                                                                                                  | 1,920,333                                                                                                                                                                                                                                                                                                                                                                                                                               | 52.7%                                                                                                                                                                                                                                                                                                                                                                                                                                                                                                                                                         |  |
| 588,200         | 24.8%                                                       | 459,271                                                                                                                                                             | 36.3%                                                                                                                                                                                                                                                                                                                                  | 1,047,470                                                                                                                                                                                                                                                                                                                                                                                                                               | 28.8%                                                                                                                                                                                                                                                                                                                                                                                                                                                                                                                                                         |  |
| 450,830         | 19.0%                                                       | 222,134                                                                                                                                                             | 17.6%                                                                                                                                                                                                                                                                                                                                  | 672,965                                                                                                                                                                                                                                                                                                                                                                                                                                 | 18.5%                                                                                                                                                                                                                                                                                                                                                                                                                                                                                                                                                         |  |
| 1,039,030       | 43.7%                                                       | 681,405                                                                                                                                                             | 53.9%                                                                                                                                                                                                                                                                                                                                  | 1,720,435                                                                                                                                                                                                                                                                                                                                                                                                                               | 47.3%                                                                                                                                                                                                                                                                                                                                                                                                                                                                                                                                                         |  |
| 2,376,169       | 100.0%                                                      | 1,264,600                                                                                                                                                           | 100.0%                                                                                                                                                                                                                                                                                                                                 | 3,640,768                                                                                                                                                                                                                                                                                                                                                                                                                               | 100.0%                                                                                                                                                                                                                                                                                                                                                                                                                                                                                                                                                        |  |
|                 | Volume 11,502 1,325,637 1,337,139 588,200 450,830 1,039,030 | 11,502       0.5%         1,325,637       55.8%         1,337,139       56.3%         588,200       24.8%         450,830       19.0%         1,039,030       43.7% | Volume         Share         Volume           11,502         0.5%         12,969           1,325,637         55.8%         570,226           1,337,139         56.3%         583,195           588,200         24.8%         459,271           450,830         19.0%         222,134           1,039,030         43.7%         681,405 | Volume         Share         Volume         Share           11,502         0.5%         12,969         1.0%           1,325,637         55.8%         570,226         45.1%           1,337,139         56.3%         583,195         46.1%           588,200         24.8%         459,271         36.3%           450,830         19.0%         222,134         17.6%           1,039,030         43.7%         681,405         53.9% | Volume         Share         Volume         Share         Volume           11,502         0.5%         12,969         1.0%         24,470           1,325,637         55.8%         570,226         45.1%         1,895,863           1,337,139         56.3%         583,195         46.1%         1,920,333           588,200         24.8%         459,271         36.3%         1,047,470           450,830         19.0%         222,134         17.6%         672,965           1,039,030         43.7%         681,405         53.9%         1,720,435 |  |