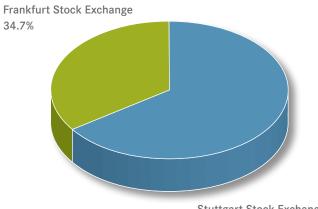

# **Exchange turnover**

Stuttgart Exchange reported turnover of EUR 2.4 billion in May. Its share of the total turnover was 65.3 percent. Frankfurt Exchange recorded a trading volume of almost EUR 1.3 billion. It accounted for 34.7 percent of the total exchange turnover.

# Turnover volume by stock exchange as a percentage

Stuttgart Stock Exchange 65.3%