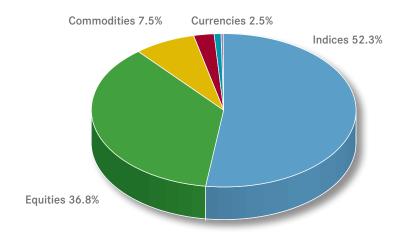

## Leverage products

Exchange turnover was up in leverage products with all types of underlying. Thanks to an increase in turnover to EUR 899.4 million, the share of products with indices as an underlying increased again to significantly more than 50

percent. Turnover in products with equities as an underlying rose to EUR 632.4 million. After losses in the previous month, the turnover in products with commodities as an underlying rose to EUR 128.4 million. The trading volume of leverage products with currencies as an underlying was also up.

# Turnover by underlying May 2017

| Underlying                |           | Change in comparison |        |
|---------------------------|-----------|----------------------|--------|
|                           | Volume    | with previous month  | Share  |
|                           | in T €    | in %                 | in %   |
| Investment products       |           |                      |        |
| Indices                   | 806,671   | -5.2%                | 42.0%  |
| ■ Equities                | 1,007,666 | 30.5%                | 52.5%  |
| Commodities               | 50,683    | -19.6%               | 2.6%   |
| Currencies                | 11,362    | 642.4%               | 0.6%   |
| Interest rates            | 11,992    | -5.2%                | 0.6%   |
| Investment funds          | 20,870    | 37.2%                | 1.1%   |
| Other                     | 11,090    | 13.6%                | 0.6%   |
| Investment products total | 1,920,333 | 11.3%                | 100.0% |
| _everage products         |           |                      |        |
| Indices                   | 899,419   | 23.6%                | 52.3%  |
| ■ Equities                | 632,363   | 35.8%                | 36.8%  |
| Commodities               | 128,396   | 27.9%                | 7.5%   |
| Currencies                | 43,580    | 13.5%                | 2.5%   |
| Interest rates            | 12,593    | -14.0%               | 0.7%   |
| Investment funds          | 0         | 0.0%                 | 0.0%   |
| Other                     | 4,083     | 148.0%               | 0.2%   |
| Leverage products total   | 1,720,435 | 27.6%                | 100.0% |
| Total                     | 3,640,768 | 18.4%                |        |