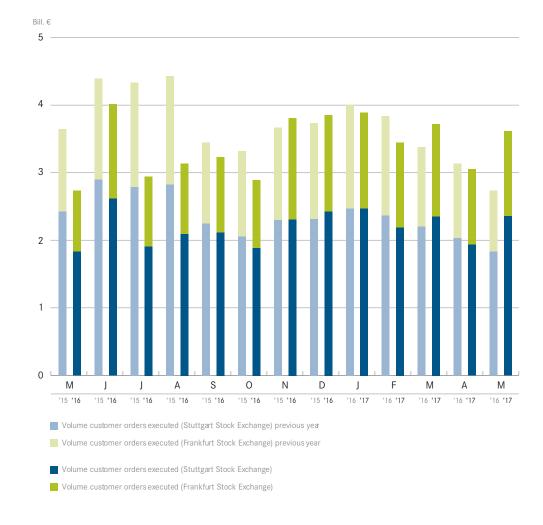

# Year Overview Stock Exchange Turnover May 2017

| Month          |           | Total     | Stuttgart Stoc | k Exchange | Frankfurt Stock Exchange |           |  |  |
|----------------|-----------|-----------|----------------|------------|--------------------------|-----------|--|--|
|                |           | Number of |                | Number of  |                          | Number of |  |  |
|                | in T€     | orders    | in T€          | orders     | in T€                    | orders    |  |  |
| May 2016       | 2,753,359 | 361,591   | 1,850,179      | 219,614    | 903,180                  | 141,977   |  |  |
| June 2016      | 4,021,008 | 457,267   | 2,623,690      | 278,213    | 1,397,317                | 179,054   |  |  |
| July 2016      | 2,974,922 | 394,014   | 1,925,547      | 235,776    | 1,049,375                | 158,238   |  |  |
| August 2016    | 3,165,917 | 391,002   | 2,116,181      | 234,734    | 1,049,736                | 156,268   |  |  |
| September 2016 | 3,265,298 | 395,186   | 2,139,617      | 233,212    | 1,125,681                | 161,974   |  |  |
| October 2016   | 2,922,886 | 371,796   | 1,908,930      | 212,139    | 1,013,956                | 159,657   |  |  |
| November 2016  | 3,844,342 | 473,587   | 2,327,843      | 262,943    | 1,516,499                | 210,644   |  |  |
| December 2016  | 3,893,990 | 417,756   | 2,450,053      | 227,392    | 1,443,937                | 190,364   |  |  |
| January 2017   | 3,925,127 | 464,407   | 2,497,422      | 253,889    | 1,427,706                | 210,518   |  |  |
| February 2017  | 3,479,234 | 437,876   | 2,214,075      | 238,716    | 1,265,159                | 199,160   |  |  |
| March 2017     | 3,757,006 | 474,302   | 2,376,315      | 257,601    | 1,380,691                | 216,701   |  |  |
| April 2017     | 3,073,798 | 361,755   | 1,951,579      | 203,176    | 1,122,220                | 158,579   |  |  |
| May 2017       | 3,640,768 | 446,440   | 2,376,169      | 244,843    | 1,264,600                | 201,597   |  |  |

# Turnover volume by stock exchange May 2017

| Stuttgart Stock | Exchange                                                    | Frankfurt Stock                                                                                                                                                     | Exchange                                                                                                                                                                                                                                                                                                                               |                                                                                                                                                                                                                                                                                                                                                                                                                                         |                                                                                                                                                                                                                                                                                                                                                                                                                                                                                                                                                               |  |
|-----------------|-------------------------------------------------------------|---------------------------------------------------------------------------------------------------------------------------------------------------------------------|----------------------------------------------------------------------------------------------------------------------------------------------------------------------------------------------------------------------------------------------------------------------------------------------------------------------------------------|-----------------------------------------------------------------------------------------------------------------------------------------------------------------------------------------------------------------------------------------------------------------------------------------------------------------------------------------------------------------------------------------------------------------------------------------|---------------------------------------------------------------------------------------------------------------------------------------------------------------------------------------------------------------------------------------------------------------------------------------------------------------------------------------------------------------------------------------------------------------------------------------------------------------------------------------------------------------------------------------------------------------|--|
| Volume          | Share                                                       | Volume                                                                                                                                                              | Share                                                                                                                                                                                                                                                                                                                                  | Volume                                                                                                                                                                                                                                                                                                                                                                                                                                  | Share                                                                                                                                                                                                                                                                                                                                                                                                                                                                                                                                                         |  |
| 11,502          | 0.5%                                                        | 12,969                                                                                                                                                              | 1.0%                                                                                                                                                                                                                                                                                                                                   | 24,470                                                                                                                                                                                                                                                                                                                                                                                                                                  | 0.7%                                                                                                                                                                                                                                                                                                                                                                                                                                                                                                                                                          |  |
| 1,325,637       | 55.8%                                                       | 570,226                                                                                                                                                             | 45.1%                                                                                                                                                                                                                                                                                                                                  | 1,895,863                                                                                                                                                                                                                                                                                                                                                                                                                               | 52.1%                                                                                                                                                                                                                                                                                                                                                                                                                                                                                                                                                         |  |
| 1,337,139       | 56.3%                                                       | 583,195                                                                                                                                                             | 46.1%                                                                                                                                                                                                                                                                                                                                  | 1,920,333                                                                                                                                                                                                                                                                                                                                                                                                                               | 52.7%                                                                                                                                                                                                                                                                                                                                                                                                                                                                                                                                                         |  |
| 588,200         | 24.8%                                                       | 459,271                                                                                                                                                             | 36.3%                                                                                                                                                                                                                                                                                                                                  | 1,047,470                                                                                                                                                                                                                                                                                                                                                                                                                               | 28.8%                                                                                                                                                                                                                                                                                                                                                                                                                                                                                                                                                         |  |
| 450,830         | 19.0%                                                       | 222,134                                                                                                                                                             | 17.6%                                                                                                                                                                                                                                                                                                                                  | 672,965                                                                                                                                                                                                                                                                                                                                                                                                                                 | 18.5%                                                                                                                                                                                                                                                                                                                                                                                                                                                                                                                                                         |  |
| 1,039,030       | 43.7%                                                       | 681,405                                                                                                                                                             | 53.9%                                                                                                                                                                                                                                                                                                                                  | 1,720,435                                                                                                                                                                                                                                                                                                                                                                                                                               | 47.3%                                                                                                                                                                                                                                                                                                                                                                                                                                                                                                                                                         |  |
| 2,376,169       | 100.0%                                                      | 1,264,600                                                                                                                                                           | 100.0%                                                                                                                                                                                                                                                                                                                                 | 3,640,768                                                                                                                                                                                                                                                                                                                                                                                                                               | 100.0%                                                                                                                                                                                                                                                                                                                                                                                                                                                                                                                                                        |  |
|                 | Volume 11,502 1,325,637 1,337,139 588,200 450,830 1,039,030 | 11,502       0.5%         1,325,637       55.8%         1,337,139       56.3%         588,200       24.8%         450,830       19.0%         1,039,030       43.7% | Volume         Share         Volume           11,502         0.5%         12,969           1,325,637         55.8%         570,226           1,337,139         56.3%         583,195           588,200         24.8%         459,271           450,830         19.0%         222,134           1,039,030         43.7%         681,405 | Volume         Share         Volume         Share           11,502         0.5%         12,969         1.0%           1,325,637         55.8%         570,226         45.1%           1,337,139         56.3%         583,195         46.1%           588,200         24.8%         459,271         36.3%           450,830         19.0%         222,134         17.6%           1,039,030         43.7%         681,405         53.9% | Volume         Share         Volume         Share         Volume           11,502         0.5%         12,969         1.0%         24,470           1,325,637         55.8%         570,226         45.1%         1,895,863           1,337,139         56.3%         583,195         46.1%         1,920,333           588,200         24.8%         459,271         36.3%         1,047,470           450,830         19.0%         222,134         17.6%         672,965           1,039,030         43.7%         681,405         53.9%         1,720,435 |  |

# Number of customer orders by stock exchange May 2017

| Stuttgart Stock | Exchange                                        | Frankfurt Stock                                                             | Exchange                                                                                                                                                                                                                                                                                                             |                                                                                                                                                                                                                                                                                                                                                                                                                       | Total                                                                                                                                                                                                                                                                                                                                                                                                                                                                                                                            |
|-----------------|-------------------------------------------------|-----------------------------------------------------------------------------|----------------------------------------------------------------------------------------------------------------------------------------------------------------------------------------------------------------------------------------------------------------------------------------------------------------------|-----------------------------------------------------------------------------------------------------------------------------------------------------------------------------------------------------------------------------------------------------------------------------------------------------------------------------------------------------------------------------------------------------------------------|----------------------------------------------------------------------------------------------------------------------------------------------------------------------------------------------------------------------------------------------------------------------------------------------------------------------------------------------------------------------------------------------------------------------------------------------------------------------------------------------------------------------------------|
| Number          | Share                                           | Number                                                                      | Share                                                                                                                                                                                                                                                                                                                | Number                                                                                                                                                                                                                                                                                                                                                                                                                | Share                                                                                                                                                                                                                                                                                                                                                                                                                                                                                                                            |
| 436             | 0.2%                                            | 745                                                                         | 0.4%                                                                                                                                                                                                                                                                                                                 | 1,181                                                                                                                                                                                                                                                                                                                                                                                                                 | 0.3%                                                                                                                                                                                                                                                                                                                                                                                                                                                                                                                             |
| 49,316          | 20.1%                                           | 22,586                                                                      | 11.2%                                                                                                                                                                                                                                                                                                                | 71,902                                                                                                                                                                                                                                                                                                                                                                                                                | 16.1%                                                                                                                                                                                                                                                                                                                                                                                                                                                                                                                            |
| 49,752          | 20.3%                                           | 23,331                                                                      | 11.6%                                                                                                                                                                                                                                                                                                                | 73,083                                                                                                                                                                                                                                                                                                                                                                                                                | 16.4%                                                                                                                                                                                                                                                                                                                                                                                                                                                                                                                            |
| 117,696         | 48.1%                                           | 120,707                                                                     | 59.9%                                                                                                                                                                                                                                                                                                                | 238,403                                                                                                                                                                                                                                                                                                                                                                                                               | 53.4%                                                                                                                                                                                                                                                                                                                                                                                                                                                                                                                            |
| 77,395          | 31.6%                                           | 57,559                                                                      | 28.6%                                                                                                                                                                                                                                                                                                                | 134,954                                                                                                                                                                                                                                                                                                                                                                                                               | 30.2%                                                                                                                                                                                                                                                                                                                                                                                                                                                                                                                            |
| 195,091         | 79.7%                                           | 178,266                                                                     | 88.4%                                                                                                                                                                                                                                                                                                                | 373,357                                                                                                                                                                                                                                                                                                                                                                                                               | 83.6%                                                                                                                                                                                                                                                                                                                                                                                                                                                                                                                            |
| 244,843         | 100.0%                                          | 201,597                                                                     | 100.0%                                                                                                                                                                                                                                                                                                               | 446,440                                                                                                                                                                                                                                                                                                                                                                                                               | 100.0%                                                                                                                                                                                                                                                                                                                                                                                                                                                                                                                           |
|                 | Number 436 49,316 49,752 117,696 77,395 195,091 | 436 0.2% 49,316 20.1% 49,752 20.3% 117,696 48.1% 77,395 31.6% 195,091 79.7% | Number         Share         Number           436         0.2%         745           49,316         20.1%         22,586           49,752         20.3%         23,331           117,696         48.1%         120,707           77,395         31.6%         57,559           195,091         79.7%         178,266 | Number         Share         Number         Share           436         0.2%         745         0.4%           49,316         20.1%         22,586         11.2%           49,752         20.3%         23,331         11.6%           117,696         48.1%         120,707         59.9%           77,395         31.6%         57,559         28.6%           195,091         79.7%         178,266         88.4% | Number         Share         Number         Share         Number           436         0.2%         745         0.4%         1,181           49,316         20.1%         22,586         11.2%         71,902           49,752         20.3%         23,331         11.6%         73,083           117,696         48.1%         120,707         59.9%         238,403           77,395         31.6%         57,559         28.6%         134,954           195,091         79.7%         178,266         88.4%         373,357 |

# Turnover volume by stock exchange as a percentage

Stuttgart Stock Exchange 65.3%

# Number of customer orders by stock exchange as a percentage