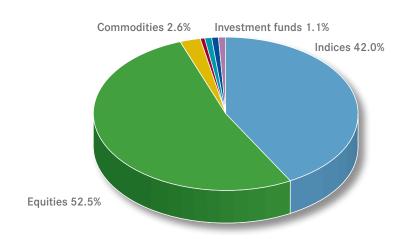

## Investment products

Trading activity in products with indices as an underlying fell again in May, ending up at EUR 806.7 million. After losses in the previous month, the turnover in investment products with equities as an underlying climbed to EUR 1.0 billion in May. This made equities the most popular underlying for investment products, with a share of 52.5 percent. After a significant increase in the previous month, the turnover in products with commodities as an underlying fell to EUR 50.7 million. Turnover in investment products with funds as an underlying was up, while that of investment products with interest rates as an underlying was down again.

# Turnover by underlying May 2017

| Underlying                |           | Change in comparison |        |
|---------------------------|-----------|----------------------|--------|
|                           | Volume    | with previous month  | Share  |
|                           | in T €    | in %                 | in %   |
| Investment products       |           |                      |        |
| Indices                   | 806,671   | -5.2%                | 42.0%  |
| ■ Equities                | 1,007,666 | 30.5%                | 52.5%  |
| Commodities               | 50,683    | -19.6%               | 2.6%   |
| Currencies                | 11,362    | 642.4%               | 0.6%   |
| Interest rates            | 11,992    | -5.2%                | 0.6%   |
| Investment funds          | 20,870    | 37.2%                | 1.1%   |
| Other                     | 11,090    | 13.6%                | 0.6%   |
| Investment products total | 1,920,333 | 11.3%                | 100.0% |
| _everage products         |           |                      |        |
| Indices                   | 899,419   | 23.6%                | 52.3%  |
| ■ Equities                | 632,363   | 35.8%                | 36.8%  |
| Commodities               | 128,396   | 27.9%                | 7.5%   |
| Currencies                | 43,580    | 13.5%                | 2.5%   |
| Interest rates            | 12,593    | -14.0%               | 0.7%   |
| Investment funds          | 0         | 0.0%                 | 0.0%   |
| Other                     | 4,083     | 148.0%               | 0.2%   |
| Leverage products total   | 1,720,435 | 27.6%                | 100.0% |
| Total                     | 3,640,768 | 18.4%                |        |